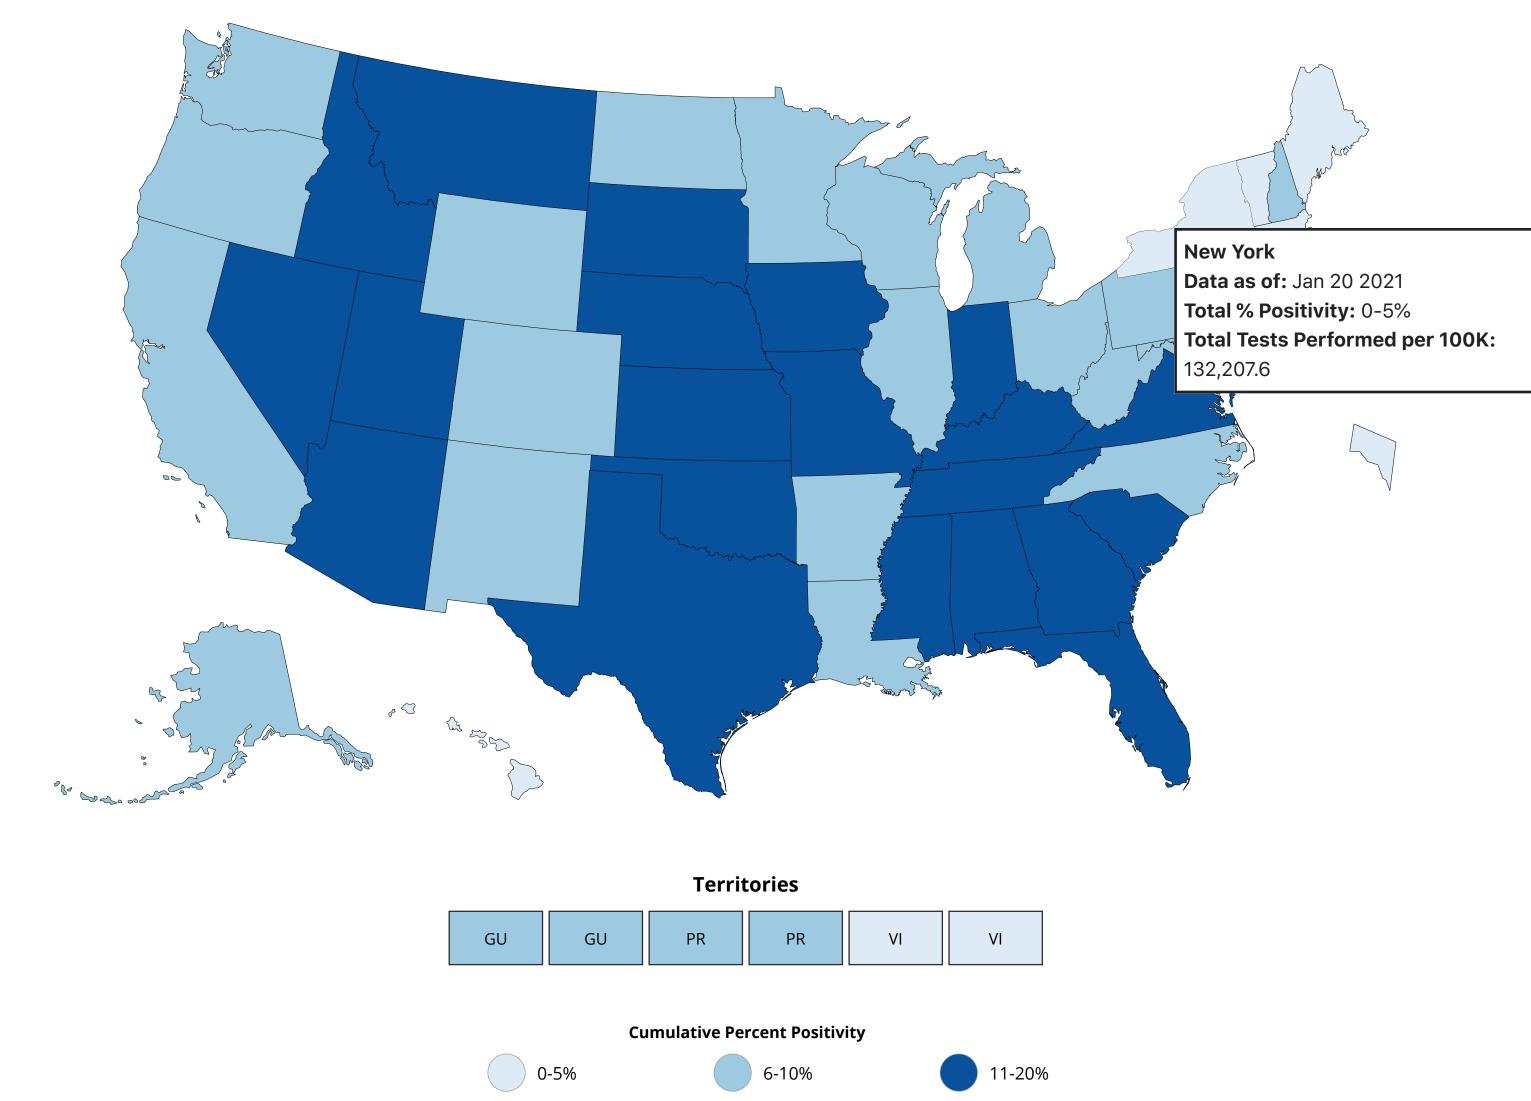

## United States Laboratory Testing

National Commercial Lab Survey

|                             | 5:16PM                           | Download Data 🚣                     |  |
|-----------------------------|----------------------------------|-------------------------------------|--|
| State <b>\$</b>             | Cumulative Percent Positivity \$ | <b>Cumulative Tests Performed ♦</b> |  |
| Alabama                     | 11-20%                           | 3448842                             |  |
| Alabama                     | 11-20%                           | 3448842                             |  |
| Arizona                     | 11-20%                           | 5079846                             |  |
| rizona                      | 11-20%                           | 5079846                             |  |
| lorida                      | 11-20%                           | 19698226                            |  |
| lorida                      | 11-20%                           | 19698226                            |  |
| ieorgia                     | 11-20%                           | 5879105                             |  |
| ieorgia                     | 11-20%                           | 5879105                             |  |
| owa                         | 11-20%                           | 2641039                             |  |
| owa                         | 11-20%                           | 2641039                             |  |
| daho                        | 11-20%                           | 1101466                             |  |
| daho                        | 11-20%                           | 1101466                             |  |
| ndiana                      | 11-20%                           | 6113534                             |  |
| ndiana                      | 11-20%                           | 6113534                             |  |
| ansas                       | 11-20%                           | 2145237                             |  |
| ansas                       | 11-20%                           | 2145237                             |  |
| entucky                     | 11-20%                           | 3064173                             |  |
| entucky                     | 11-20%                           | 3064173                             |  |
| 1issouri                    | 11-20%                           | 2328054                             |  |
| 1issouri                    | 11-20%                           | 2328054                             |  |
| 1ississippi                 | 11-20%                           | 1072122                             |  |
| lississippi                 | 11-20%                           | 1072122                             |  |
| lontana                     | 11-20%                           | 822880                              |  |
| lontana                     | 11-20%                           | 822880                              |  |
| ebraska                     | 11-20%                           | 1522202                             |  |
| ebraska                     | 11-20%                           | 1522202                             |  |
| evada                       | 11-20%                           | 2497229                             |  |
| evada                       | 11-20%                           | 2497229                             |  |
| Oklahoma                    | 11-20%                           | 1302084                             |  |
| )klahoma                    | 11-20%                           | 1302084                             |  |
| outh Carolina               | 11-20%                           | 3227736                             |  |
| outh Carolina               | 11-20%                           | 3227736                             |  |
| South Dakota                | 11-20%                           | 488446                              |  |
| outh Dakota                 | 11-20%                           | 488446                              |  |
|                             | 11-20%                           | 5502123                             |  |
| ennessee                    |                                  |                                     |  |
| ennessee                    | 11-20%                           | 5502123<br>17639495                 |  |
| exas                        | 11-20%                           | 17628485                            |  |
| exas                        | 11-20%                           | 17628485                            |  |
| Jtah<br>                    | 11-20%                           | 3067225                             |  |
| Jtah<br>,                   | 11-20%                           | 3067225                             |  |
| 'irginia<br>                | 11-20%                           | 5348289                             |  |
| 'irginia<br>                | 11-20%                           | 5348289                             |  |
| Maska                       | 6-10%                            | 1535287                             |  |
| laska                       | 6-10%                            | 1535287                             |  |
| Arkansas                    | 6-10%                            | 2143252                             |  |
| Arkansas                    | 6-10%                            | 2143252                             |  |
| California                  | 6-10%                            | 34658186                            |  |
| California                  | 6-10%                            | 34658186                            |  |
| Colorado                    | 6-10%                            | 4820452                             |  |
| Colorado                    | 6-10%                            | 4820452                             |  |
| Connecticut                 | 6-10%                            | 5552103                             |  |
| Connecticut                 | 6-10%                            | 5552103                             |  |
| Delaware                    | 6-10%                            | 1334998                             |  |
| Delaware                    | 6-10%                            | 1334998                             |  |
| Guam                        | 6-10%                            | 70531                               |  |
| Guam                        | 6-10%                            | 70531                               |  |
| llinois                     | 6-10%                            | 12525050                            |  |
| llinois                     | 6-10%                            | 12525050                            |  |
| .ouisiana                   | 6-10%                            | 4580797                             |  |
| ouisiana                    | 6-10%                            | 4580797                             |  |
| Maryland                    | 6-10%                            | 6901392                             |  |
| Maryland                    | 6-10%                            | 6901392                             |  |
| Aichigan                    | 6-10%                            | 9380292                             |  |
| Michigan                    | 6-10%                            | 9380292                             |  |
| Minnesota                   | 6-10%                            | 7562430                             |  |
|                             | 6-10%                            | 7562430                             |  |
| Minnesota<br>North Carolina |                                  |                                     |  |
| lorth Carolina              | 6-10%<br>6-10%                   | 7570463<br>7570463                  |  |
| North Carolina              | 6-10%                            | 7570463<br>1008702                  |  |
| lorth Dakota                | 6-10%                            | 1098792                             |  |
| lorth Dakota                | 6-10%                            | 1098792                             |  |
| lew Hampshire               | 6-10%                            | 774435                              |  |
| lew Hampshire               | 6-10%                            | 774435                              |  |
| lew Jersey<br>              | 6-10%                            | 8331707                             |  |
| lew Jersey                  | 6-10%                            | 8331707                             |  |
| lew Mexico                  | 6-10%                            | 1588577                             |  |
| lew Mexico                  | 6-10%                            | 1588577                             |  |
| )hio                        | 6-10%                            | 8574042                             |  |
| hio                         | 6-10%                            | 8574042                             |  |
| regon                       | 6-10%                            | 3217316                             |  |
| regon                       | 6-10%                            | 3217316                             |  |
| ennsylvania                 | 6-10%                            | 9300697                             |  |
| ennsylvania                 | 6-10%                            | 9300697                             |  |
| uerto Rico                  | 6-10%                            | 350345                              |  |
| uerto Rico                  | 6-10%                            | 350345                              |  |
| hode Island                 | 6-10%                            | 1735065                             |  |
| hode Island                 | 6-10%                            | 1735065                             |  |
| Vashington                  | 6-10%                            | 3343064                             |  |
| _                           |                                  |                                     |  |
| /ashington                  | 6-10%                            | 3343064<br>6670677                  |  |
| /isconsin                   | 6-10%                            | 6670677                             |  |
| Visconsin                   | 6-10%                            | 6670677                             |  |
| Vest Virginia               | 6-10%                            | 1921659                             |  |
| /est Virginia               | 6-10%                            | 1921659                             |  |
| /yoming                     | 6-10%                            | 586485                              |  |
| /yoming                     | 6-10%                            | 586485                              |  |
| istrict of Columbia         | 0-5%                             | 1214701                             |  |
| District of Columbia        | 0-5%                             | 1214701                             |  |
| Pistrict of Columbia        |                                  |                                     |  |