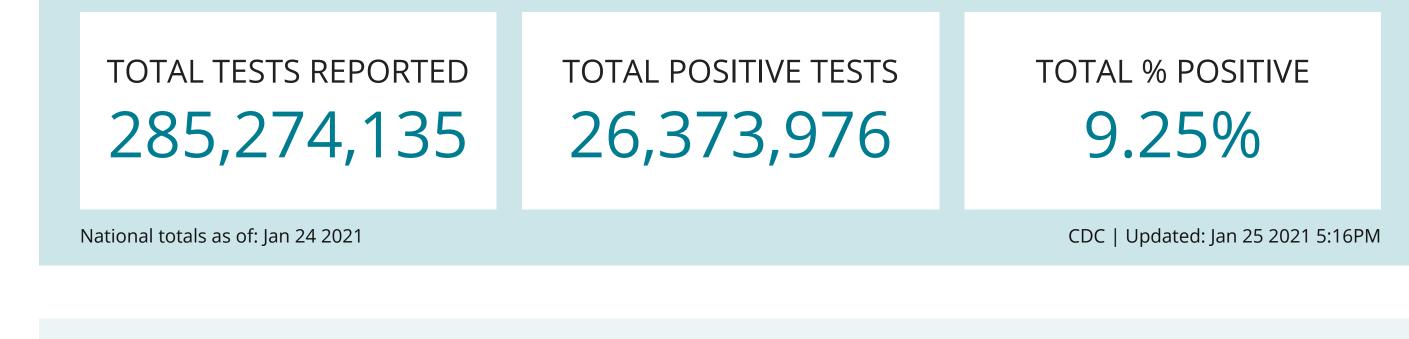

## United States Laboratory Testing

National Commercial Lab Survey

|                             | 5:16PM                           | Download Data 🚣                     |  |
|-----------------------------|----------------------------------|-------------------------------------|--|
| State <b>\$</b>             | Cumulative Percent Positivity \$ | <b>Cumulative Tests Performed ♦</b> |  |
| Alabama                     | 11-20%                           | 3448842                             |  |
| Alabama                     | 11-20%                           | 3448842                             |  |
| Arizona                     | 11-20%                           | 5079846                             |  |
| rizona                      | 11-20%                           | 5079846                             |  |
| lorida                      | 11-20%                           | 19698226                            |  |
| lorida                      | 11-20%                           | 19698226                            |  |
| ieorgia                     | 11-20%                           | 5879105                             |  |
| ieorgia                     | 11-20%                           | 5879105                             |  |
| owa                         | 11-20%                           | 2641039                             |  |
| owa                         | 11-20%                           | 2641039                             |  |
| daho                        | 11-20%                           | 1101466                             |  |
| daho                        | 11-20%                           | 1101466                             |  |
| ndiana                      | 11-20%                           | 6113534                             |  |
| ndiana                      | 11-20%                           | 6113534                             |  |
| ansas                       | 11-20%                           | 2145237                             |  |
| ansas                       | 11-20%                           | 2145237                             |  |
| entucky                     | 11-20%                           | 3064173                             |  |
| entucky                     | 11-20%                           | 3064173                             |  |
| 1issouri                    | 11-20%                           | 2328054                             |  |
| 1issouri                    | 11-20%                           | 2328054                             |  |
| 1ississippi                 | 11-20%                           | 1072122                             |  |
| lississippi                 | 11-20%                           | 1072122                             |  |
| lontana                     | 11-20%                           | 822880                              |  |
| lontana                     | 11-20%                           | 822880                              |  |
| ebraska                     | 11-20%                           | 1522202                             |  |
| ebraska                     | 11-20%                           | 1522202                             |  |
| evada                       | 11-20%                           | 2497229                             |  |
| evada                       | 11-20%                           | 2497229                             |  |
| Oklahoma                    | 11-20%                           | 1302084                             |  |
| )klahoma                    | 11-20%                           | 1302084                             |  |
| outh Carolina               | 11-20%                           | 3227736                             |  |
| outh Carolina               | 11-20%                           | 3227736                             |  |
| South Dakota                | 11-20%                           | 488446                              |  |
| outh Dakota                 | 11-20%                           | 488446                              |  |
|                             | 11-20%                           | 5502123                             |  |
| ennessee                    |                                  |                                     |  |
| ennessee                    | 11-20%                           | 5502123<br>17639495                 |  |
| exas                        | 11-20%                           | 17628485                            |  |
| exas                        | 11-20%                           | 17628485                            |  |
| Jtah<br>                    | 11-20%                           | 3067225                             |  |
| Jtah<br>,                   | 11-20%                           | 3067225                             |  |
| 'irginia<br>                | 11-20%                           | 5348289                             |  |
| 'irginia<br>                | 11-20%                           | 5348289                             |  |
| Maska                       | 6-10%                            | 1535287                             |  |
| laska                       | 6-10%                            | 1535287                             |  |
| Arkansas                    | 6-10%                            | 2143252                             |  |
| Arkansas                    | 6-10%                            | 2143252                             |  |
| California                  | 6-10%                            | 34658186                            |  |
| California                  | 6-10%                            | 34658186                            |  |
| Colorado                    | 6-10%                            | 4820452                             |  |
| Colorado                    | 6-10%                            | 4820452                             |  |
| Connecticut                 | 6-10%                            | 5552103                             |  |
| Connecticut                 | 6-10%                            | 5552103                             |  |
| Delaware                    | 6-10%                            | 1334998                             |  |
| Delaware                    | 6-10%                            | 1334998                             |  |
| Guam                        | 6-10%                            | 70531                               |  |
| Guam                        | 6-10%                            | 70531                               |  |
| llinois                     | 6-10%                            | 12525050                            |  |
| llinois                     | 6-10%                            | 12525050                            |  |
| .ouisiana                   | 6-10%                            | 4580797                             |  |
| ouisiana                    | 6-10%                            | 4580797                             |  |
| Maryland                    | 6-10%                            | 6901392                             |  |
| Maryland                    | 6-10%                            | 6901392                             |  |
| Aichigan                    | 6-10%                            | 9380292                             |  |
| Michigan                    | 6-10%                            | 9380292                             |  |
| Minnesota                   | 6-10%                            | 7562430                             |  |
|                             | 6-10%                            | 7562430                             |  |
| Minnesota<br>North Carolina |                                  |                                     |  |
| lorth Carolina              | 6-10%<br>6-10%                   | 7570463<br>7570463                  |  |
| North Carolina              | 6-10%                            | 7570463<br>1008702                  |  |
| lorth Dakota                | 6-10%                            | 1098792                             |  |
| lorth Dakota                | 6-10%                            | 1098792                             |  |
| lew Hampshire               | 6-10%                            | 774435                              |  |
| lew Hampshire               | 6-10%                            | 774435                              |  |
| lew Jersey<br>              | 6-10%                            | 8331707                             |  |
| lew Jersey                  | 6-10%                            | 8331707                             |  |
| lew Mexico                  | 6-10%                            | 1588577                             |  |
| lew Mexico                  | 6-10%                            | 1588577                             |  |
| )hio                        | 6-10%                            | 8574042                             |  |
| hio                         | 6-10%                            | 8574042                             |  |
| regon                       | 6-10%                            | 3217316                             |  |
| regon                       | 6-10%                            | 3217316                             |  |
| ennsylvania                 | 6-10%                            | 9300697                             |  |
| ennsylvania                 | 6-10%                            | 9300697                             |  |
| uerto Rico                  | 6-10%                            | 350345                              |  |
| uerto Rico                  | 6-10%                            | 350345                              |  |
| hode Island                 | 6-10%                            | 1735065                             |  |
| hode Island                 | 6-10%                            | 1735065                             |  |
| Vashington                  | 6-10%                            | 3343064                             |  |
| _                           |                                  |                                     |  |
| /ashington                  | 6-10%                            | 3343064<br>6670677                  |  |
| /isconsin                   | 6-10%                            | 6670677                             |  |
| Visconsin                   | 6-10%                            | 6670677                             |  |
| Vest Virginia               | 6-10%                            | 1921659                             |  |
| /est Virginia               | 6-10%                            | 1921659                             |  |
| /yoming                     | 6-10%                            | 586485                              |  |
| /yoming                     | 6-10%                            | 586485                              |  |
| istrict of Columbia         | 0-5%                             | 1214701                             |  |
| District of Columbia        | 0-5%                             | 1214701                             |  |
| Pistrict of Columbia        |                                  |                                     |  |